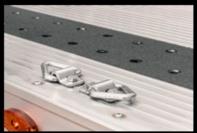

ABT-F Full body with 0 extras. This is just the body. All wiring included and standard side markers, colored grip tape and fitting of the body. Nothing else is included £3255 PLUS VAT

- Standard ramps £600
- Ramps with built in extension ramps £750
- Standard AMS Winch with nylon rope £495
- Upgraded Warrior winch 8000lb with nylon rope £730
- Warrior winch 12000lb with nylon rope £860
- Towbar with ball and 13pin electrics fitted £250
- Air suspension assist on rear axle £450
- Over wheel strapping holes x1 each side £300
- AMS Flyer £150, AMS Flyer with 6x Red LED lights fitted £320
- Toolbox plastic £125
- Toolbox metal from £300 (800,1000,1200mm available)
- AMS Indicating side markers £40
- Double crash barriers each side £330, additional £100 for rear crash barrier
- LED Recovery and worklights on cab £650, £800 for upgraded lightbar with indicating function built in
- Additional work lights £150 x2
- Anderson connectors fitted to body with 9m Jump leads £260
- 2x Grill repeaters £150 4x £220
- 2x Strobes on rear £180
- Ramp stoppers on rear £15
- Bump stops on flyer £25

- LODAR remote for winch £200
- Sunken lashing rings upgrade £20

LED Rear brake lights £350

- Upgrade from standard 4 lashing rings per side to 8 £40
- 3rd ramp system for moving plant, lawnmower etc. £600