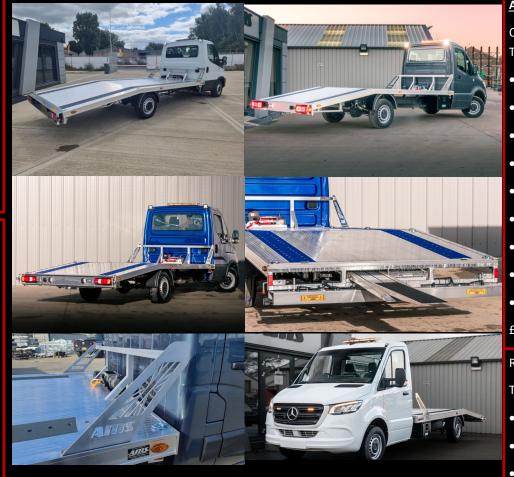

## **ABT-F FULL BODY STANDARD SPEC**

Our most popular cost effective option for basic car transporting and recovery

- Ramps Standard
- AMS Winch with nylon rope
- Towbar with 13 pin electrics
- Air suspension assist on rear

## **ABT-F RECOVERY SPEC**

A Popular option for moving new cars and doing minor recovery work with a few extra options for ease of use, this build is the standard body with the following options fitted additional;

- Toolbox x1 plastic
- Ramps with extensions built in
- Holes in floor
- Work lights on rear of cab
- AMS FLYER
- AMS indicating side markers

## ABT-F FULL BODY ALL EXTRAS

Our best selling option for brand new trucks. Treat yourself and make the truck look its best!

- Ramps with built in extension ramps
- Warrior Winch 8000lb
- Towbar 13pin
- Air suspension assist
- Ams flyer
- Led recovery and work lights
- Toolbox x1 plastic
  - Over wheel strapping system x1
- AMS Indicating side markers