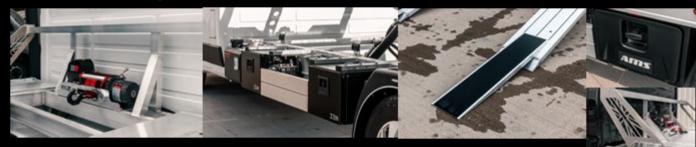

- Toolbox x1 plastic
- Ramps with extensions built in
- Holes in floor
- Work lights on rear of cab
- AMS FLYER
- AMS indicating side markers

## ABT-F FULL BODY ALL EXTRAS

Our best selling option for brand new trucks. Treat yourself and make the truck look its best!

- Ramps with built in extension ramps
- Warrior Winch 8000lb
- Towbar 13pin
- Air suspension assist
- Ams flyer
- Led recovery and work lights
- Toolbox x1 plastic
  - Over wheel strapping system x1
- AMS Indicating side markers

ABT-F Full body with 0 extras. This is just the body. All wiring included and standard side markers, colored grip tape and fitting of the body. Nothing else is included £3255 PLUS VAT

- Standard ramps £600
- Ramps with built in extension ramps £750
- Standard AMS Winch with nylon rope £495
- Upgraded Warrior winch 8000lb with nylon rope £730
- Warrior winch 12000lb with nylon rope £860
- Towbar with ball and 13pin electrics fitted £250
- Air suspension assist on rear axle £450
- Over wheel strapping holes x1 each side £300
- AMS Flyer £150, AMS Flyer with 6x Red LED lights fitted £320
- Toolbox plastic £125
- Toolbox metal from £300 (800,1000,1200mm available)
- AMS Indicating side markers £40
- Double crash barriers each side £330, additional £100 for rear crash barrier
- LED Recovery and worklights on cab £650, £800 for upgraded lightbar with indicating function built in
- Additional work lights £150 x2
- Anderson connectors fitted to body with 9m Jump leads £260
- 2x Grill repeaters £150 4x £220
- 2x Strobes on rear £180
- Ramp stoppers on rear £15
- Bump stops on flyer £25