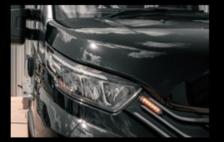

ABT-F Full body with 0 extras. This is just the body. All wiring included and standard side markers, colored grip tape and fitting of the body. Nothing else is included £3255 PLUS VAT

- Standard ramps £600
- Ramps with built in extension ramps £750
- Standard AMS Winch with nylon rope £495
- Upgraded Warrior winch 8000lb with nylon rope £730
- Warrior winch 12000lb with nylon rope £860
- Towbar with ball and 13pin electrics fitted £250
- Air suspension assist on rear axle £450
- Over wheel strapping holes x1 each side £300
- AMS Flyer £150, AMS Flyer with 6x Red LED lights fitted £320
- Toolbox plastic £125
- Toolbox metal from £300 (800,1000,1200mm available)
- AMS Indicating side markers £40
- Double crash barriers each side £330, additional £100 for rear crash barrier
- LED Recovery and worklights on cab £650, £800 for upgraded lightbar with indicating function built in
- Additional work lights £150 x2
- Anderson connectors fitted to body with 9m Jump leads £260
- 2x Grill repeaters £150 4x £220
- 2x Strobes on rear £180
- Ramp stoppers on rear £15
- Bump stops on flyer £25