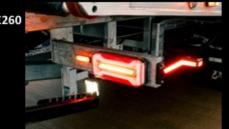

ABT-F Full body with 0 extras. This is just the body. All wiring included and standard side markers, colored grip tape and fitting of the body. Nothing else is included £3255 PLUS VAT

- Standard ramps £600
- Ramps with built in extension ramps £750
- Standard AMS Winch with nylon rope £495
- Upgraded Warrior winch 8000lb with nylon rope £730
- Warrior winch 12000lb with nylon rope £860
- Towbar with ball and 13pin electrics fitted £250
- Air suspension assist on rear axle £450
- Over wheel strapping holes x1 each side £300
- AMS Flyer £150, AMS Flyer with 6x Red LED lights fitted £320
- Toolbox plastic £125
- Toolbox metal from £300 (800,1000,1200mm available)
- AMS Indicating side markers £40
- Double crash barriers each side £330, additional £100 for rear crash barrier
- LED Recovery and worklights on cab £650, £800 for upgraded lightbar with indicating function built in
- Additional work lights £150 x2
- Anderson connectors fitted to body with 9m Jump leads £260
- 2x Grill repeaters £150 4x £220
- 2x Strobes on rear £180
- Ramp stoppers on rear £15
- Bump stops on flyer £25