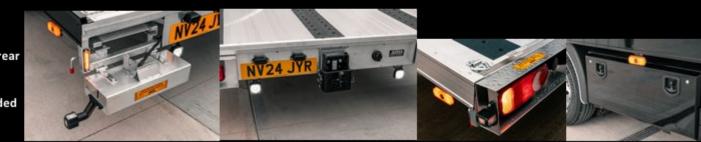

- Toolbox x1 plastic
- Ramps with extensions built in
- Holes in floor
- Work lights on rear of cab
- AMS FLYER
- AMS indicating side markers

## ABT-F FULL BODY ALL EXTRAS

Our best selling option for brand new trucks. Treat yourself and make the truck look its best!

- Ramps with built in extension ramps
- Warrior Winch 8000lb
- Towbar 13pin
- Air suspension assist
- Ams flyer
- Led recovery and work lights
- Toolbox x1 plastic
  - Over wheel strapping system x1
- AMS Indicating side markers

ABT-F Full body with 0 extras. This is just the body. All wiring included and standard side markers, colored grip tape and fitting of the body. Nothing else is included £3255 PLUS VAT

- Standard ramps £600
- Ramps with built in extension ramps £750
- Standard AMS Winch with nylon rope £495
- Upgraded Warrior winch 8000lb with nylon rope £730
- Warrior winch 12000lb with nylon rope £860
- Towbar with ball and 13pin electrics fitted £250
- Air suspension assist on rear axle £450
- Over wheel strapping holes x1 each side £300
- AMS Flyer £150, AMS Flyer with 6x Red LED lights fitted £320
- Toolbox plastic £125
- Toolbox metal from £300 (800,1000,1200mm available)
- AMS Indicating side markers £40
- Double crash barriers each side £330, additional £100 for rear crash barrier
- LED Recovery and worklights on cab £650, £800 for upgraded lightbar with indicating function built in
- Additional work lights £150 x2
- Anderson connectors fitted to body with 9m Jump leads £260
- 2x Grill repeaters £150 4x £220
- 2x Strobes on rear £180
- Ramp stoppers on rear £15
- Bump stops on flyer £25